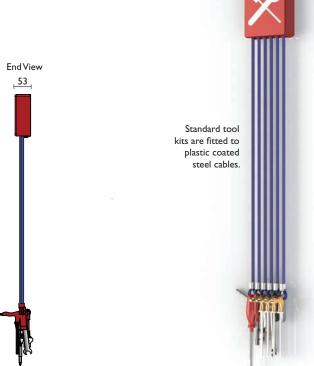

### **LATEST MODEL Wall Mounted**

## **Repair Stations**

150

200

### BBRS03 Wall mounted unit with standard bicycle Wall Mounted repair station tools. Top View nnn Front View