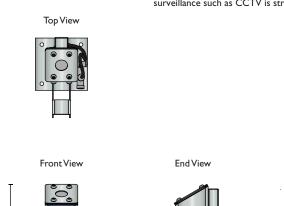

### BBRS03 Wall mounted unit with standard bicycle Wall Mounted repair station tools. Top View nnn Front View