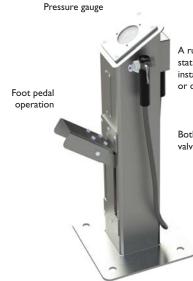

## BPS01 **Pumping Station**

When installing bike repair and pump stations care should be taken to minimise potential vandalisation and tampering with the equipment. Units should be installed in well lit and popular locations, use of electronic surveillance such as CCTV is strongly recommended.

A rugged bicycle pumping station that can be installed in either indoor or outdoor locations

Both Presta and Schrader valves included

616

48 🙇 securabike.com.au Edition 9 - 2019

Stainless steel braided hose