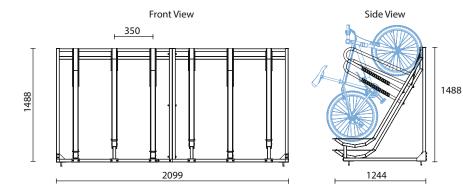

## **Material Specifications (General)**

Frame 40x40x2mm SH5 / Hot dipped galvanised / Powder coated in a range of colours Track / Rails 2mm mild steel plate / 20NB (25.0) x 1.2mm Pipe / Hot dipped galvanised or powder coated in a range of colours