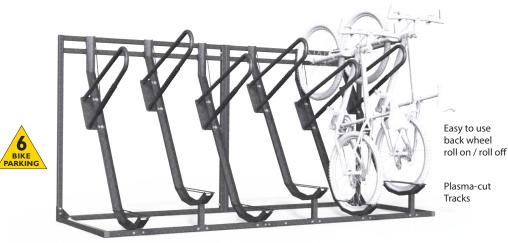

## Bicycle Racks > Vertical

BRV26BN Semi Vertica

BRV26BN (With leaning rail fitted)

40x40x2mm SHS

Using a modular steel frame, the BRV26BN is supplied in knock-down kit form allowing it to be easily transported and quickly bolted together on site.

Leaning rails fitted for higher security applications as well as wheels to slide the entire rack away from a wall. e.g.intermittent access to storage or utility areas.

AS2890.3

COMPLIANT

## **Material Specifications (General)**

Frame 40x40x2mm SH5 / Hot dipped galvanised / Powder coated in a range of colours Track / Rails 2mm mild steel plate / 20NB (25.0) x 1.2mm Pipe / Hot dipped galvanised or powder coated in a range of colours