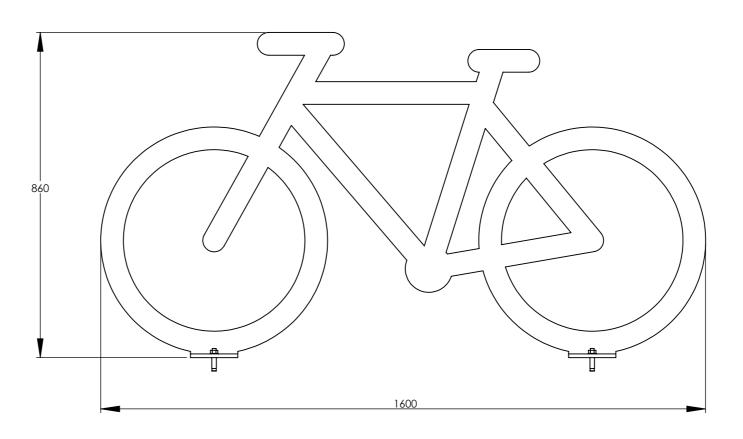

| MATERIAL DESCRIPTION: MS/SS |            |             |             |                              |            |                        |  |  |  |  |
|-----------------------------|------------|-------------|-------------|------------------------------|------------|------------------------|--|--|--|--|
| FINISH:                     | GAL OR LIN | NISHED      |             |                              | WEIGHT: kg |                        |  |  |  |  |
| SCALE:                      | 1:10 AT A3 |             | SW          | BR1600B Isometric drawing-D1 |            |                        |  |  |  |  |
|                             | LINEAL TOL | ERANCES     |             | ANGULAR TOLERANCES           |            |                        |  |  |  |  |
| 1.0 to 250                  | 250 to 500 | 500 to 1000 | 1000 to 500 | 0                            | - 0        | 4                      |  |  |  |  |
| ± 0.2                       | ± 0.5      | ± 1.0       | ± 2.5       | ± 0.5°                       |            | THIRD ANGLE PROJECTION |  |  |  |  |