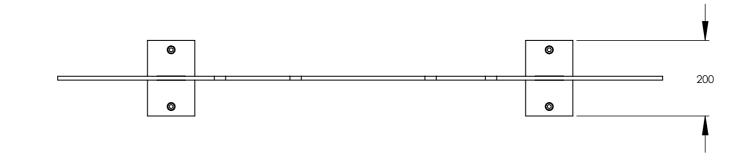

| MATERIAL DESCRIPTION: MS/SS |            |             |             |                              |            |                        |  |  |  |  |
|-----------------------------|------------|-------------|-------------|------------------------------|------------|------------------------|--|--|--|--|
| FINISH:                     | GAL OR LIN | NISHED      |             |                              | WEIGHT: kg |                        |  |  |  |  |
| SCALE:                      | 1:10 AT A3 |             | SW          | BR1600B Isometric drawing-D1 |            |                        |  |  |  |  |
|                             | LINEAL TOL | ERANCES     |             | ANGULAR TOLERANCES           |            |                        |  |  |  |  |
| 1.0 to 250                  | 250 to 500 | 500 to 1000 | 1000 to 500 | 0                            | - 0        | 4                      |  |  |  |  |
| ± 0.2                       | ± 0.5      | ± 1.0       | ± 2.5       | ± 0.5°                       |            | THIRD ANGLE PROJECTION |  |  |  |  |