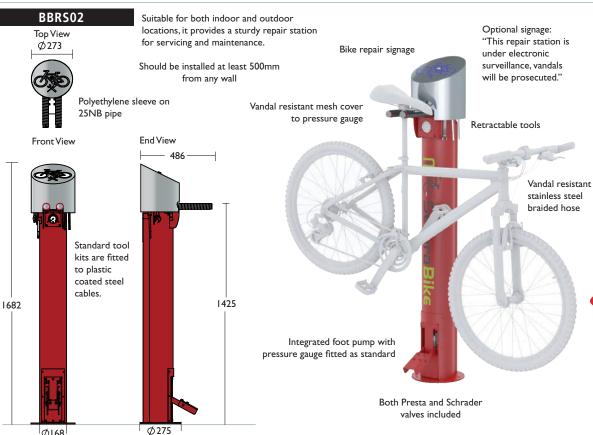

**LATEST** 

86

Packaging

Index

PLEASE NOTE: This product comes in galvanised finish as standard. However, it can BBRS01 be powder coated in a range of colours at an additional cost to suit requirements.