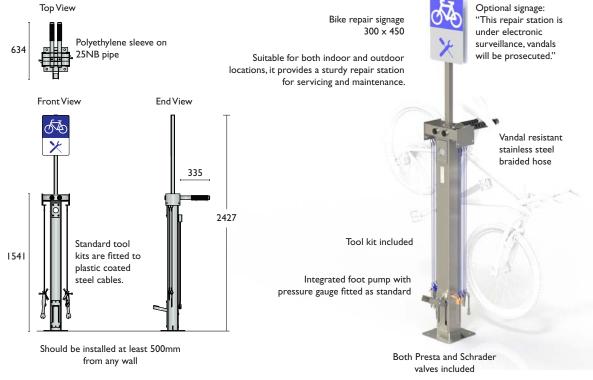

**LATEST** 

86

Packaging

Index

PLEASE NOTE: This product comes in galvanised finish as standard. However, it can BBRS01 be powder coated in a range of colours at an additional cost to suit requirements.